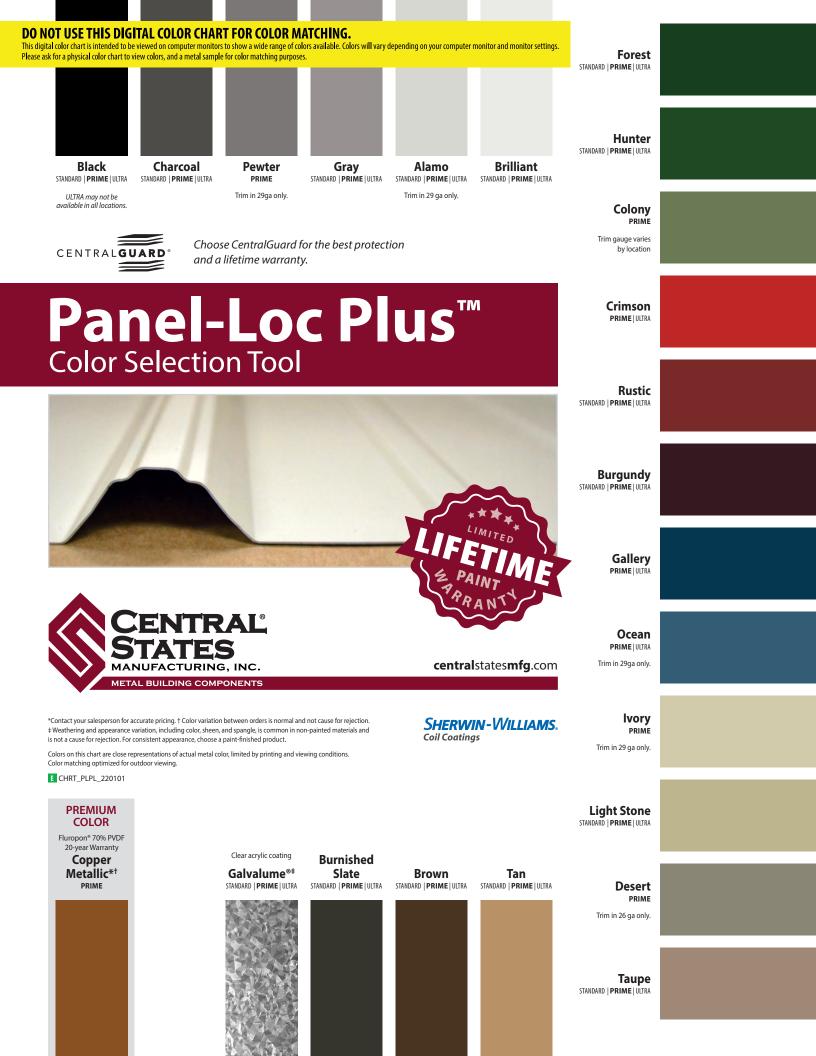

## Choose CentralGuard<sup>®</sup> for the best protection and a lifetime warranty.

CentralGuard is our specific combination of everything that goes into making the highestquality metal panels. Available on our Prime and Ultra panels, the CentralGuard name guarantees that you have the best protection and a lifetime paint warranty.

Choose CentralGuard for the perfect balance of fade protection, rust blocking, and dent resistance.

|                          | OUR BEST<br>SELLER! |                              |                              |
|--------------------------|---------------------|------------------------------|------------------------------|
| FADE PROTECTION          | standard            | <b>PRIME</b><br>CentralGuard | <b>ULTRA</b><br>CentralGuard |
| Paint Warranty           | 40-YEAR             | LIFETIME                     | LIFETIME                     |
| Paint Thickness          | THICK .90 mil       | THICKER 1.0 mil              | THICKER 1.0 mil              |
| Fade Warranty            | 30-YEAR             | 30-YEAR                      | 30-YEAR                      |
| Fade Protection          | $\checkmark$        | $\checkmark$                 | $\checkmark$                 |
| RUST BLOCKING            |                     |                              |                              |
| Advanced Rust Blocking   | _                   | ✓                            | ✓                            |
| Perforation Warranty     | _                   | 20-YEAR                      | 20-YEAR                      |
| Substrate Thickness      | 1.12 mil            | 1.60 mil                     | 1.60 mil                     |
| Substrate Coating        | varies              | Galvalume                    | Galvalume                    |
| DENT RESISTANCE          |                     |                              |                              |
| Advanced Dent Resistance | <u> </u>            | ✓                            | <b>√</b> √                   |
| Steel Thickness          | THIN                | THICK                        | THICKEST                     |
| Steel Gauge              | 29 ga.              | 29 ga.                       | 26 ga.                       |