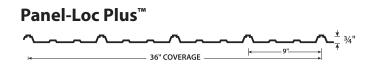

Panel-Loc Plus features UL2218 approval for impact resistance and may qualify for a homeowners insurance discount. See your local insurance agent for qualifications.